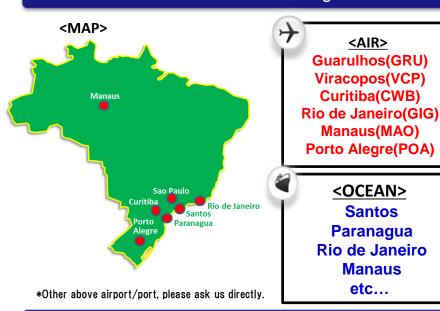

#### Where KWE Brasil can arrange

#### [Main Airport]

- > MANAUS (MAO)
- PORT ALEGRE (POA)
- VITORIA (VTX) etc...